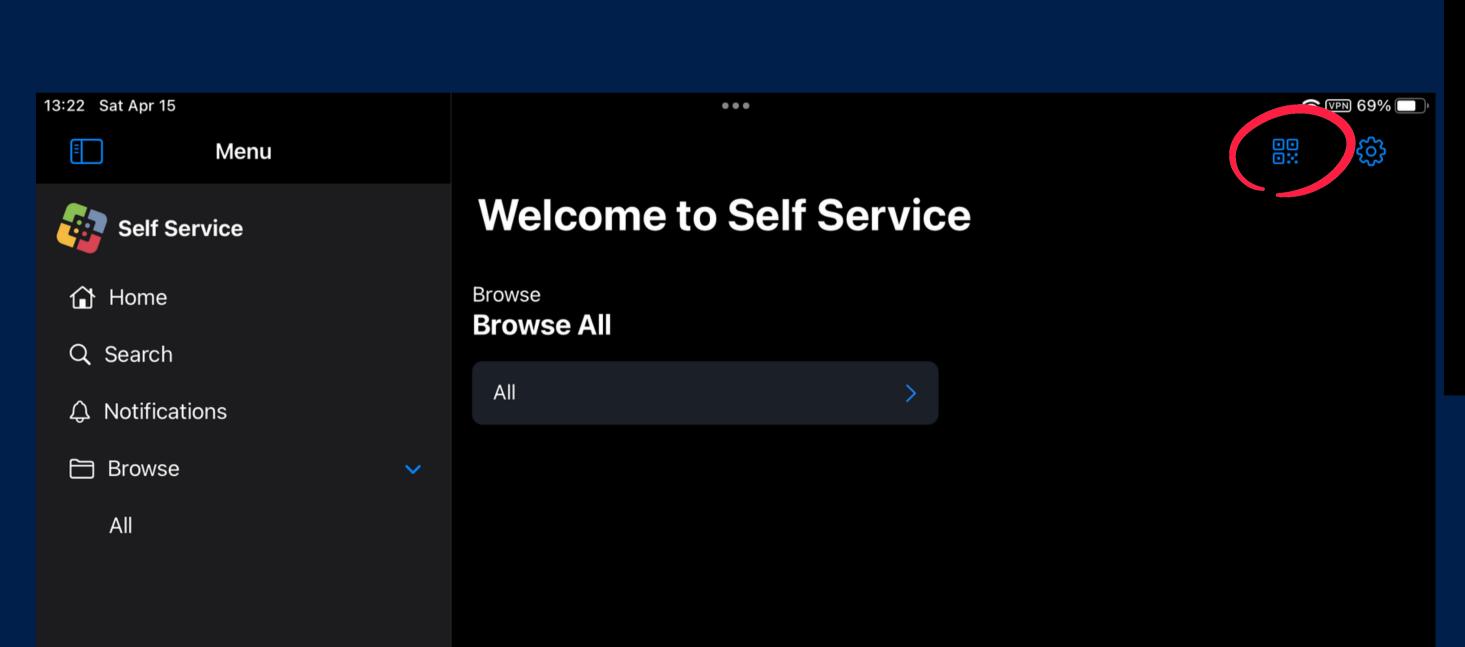

For the iOS devices

For the Android devices

For the Android devices

Or SIGN IN

Open the Self Service app on the school i-Pad