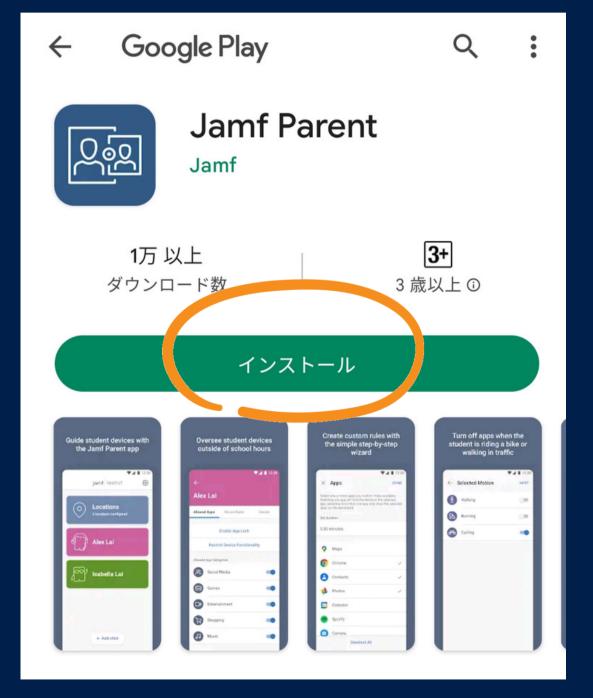

#### MANAGEMENT OF SCHOOL I-PAD AT HOME

Jamf Parent

By installing the Jamf
Parent app on the
guardian's device and
registering the school
iPad, you can manage how
it is used by your child
outside of school hours.