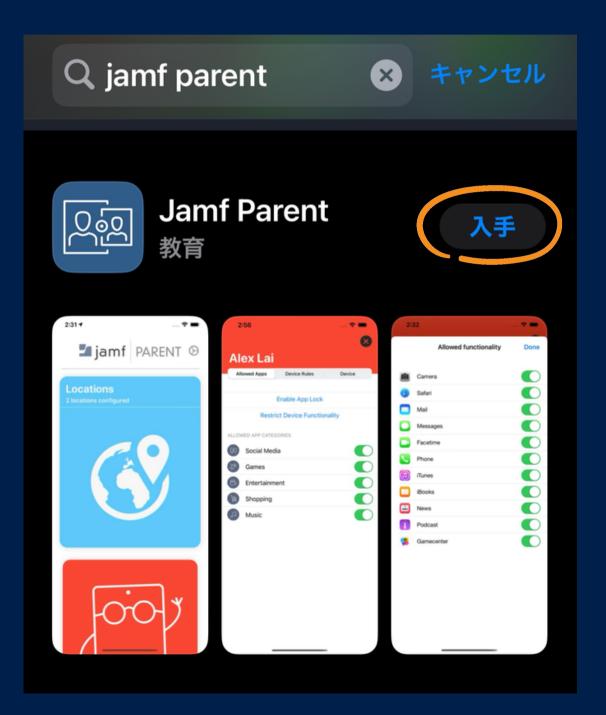

#### MANAGEMENT OF SCHOOL I-PAD AT HOME

Jamf Parent

By installing the Jamf
Parent app on the
guardian's device and
registering the school
iPad, you can manage how
it is used by your child
outside of school hours.