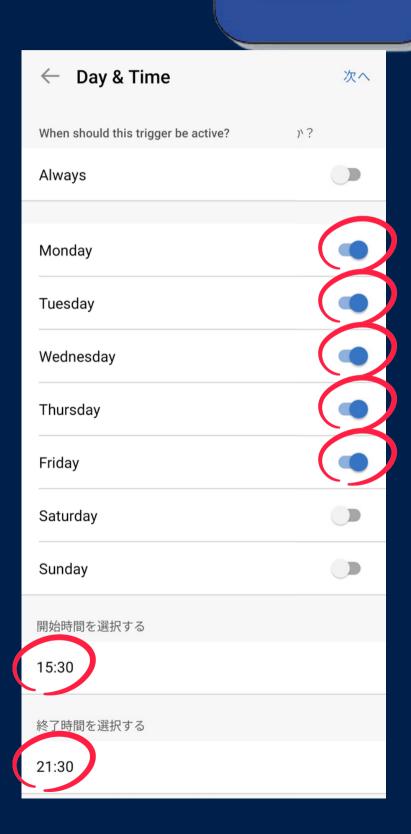

| ← Day & Time                        | NEXT |
|-------------------------------------|------|
| When should this trigger be active? |      |
| Always                              |      |
|                                     |      |
| Monday                              |      |
| Tuesday                             |      |
| Wednesday                           |      |
| Thursday                            |      |
| Friday                              |      |
| Saturday                            |      |
| Sunday                              |      |
| Select a begin time                 |      |
| 7:00 AM                             |      |
| Select an end time                  |      |