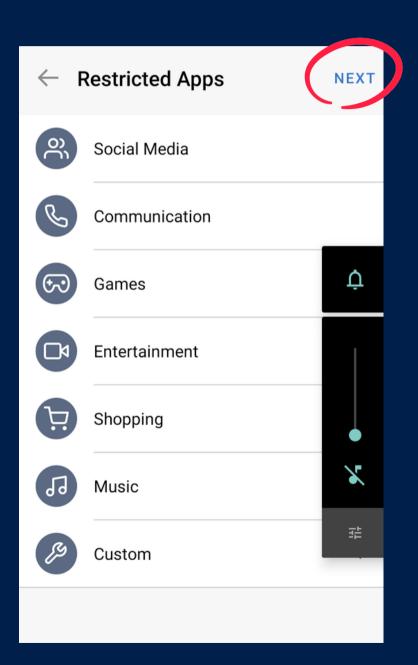

#### Add Child

Are you sure you want to manage this child's device?

| Allowed Apps             | Device Rules | Device |  |  |
|--------------------------|--------------|--------|--|--|
|                          |              |        |  |  |
| Create Device Rules      |              |        |  |  |
| Stop Active Device Rules |              |        |  |  |
|                          |              |        |  |  |
| ß test                   |              |        |  |  |
|                          |              |        |  |  |
|                          |              |        |  |  |
|                          |              |        |  |  |
|                          |              |        |  |  |
|                          |              |        |  |  |
|                          |              |        |  |  |
|                          |              |        |  |  |
|                          |              |        |  |  |
|                          |              |        |  |  |
|                          |              |        |  |  |