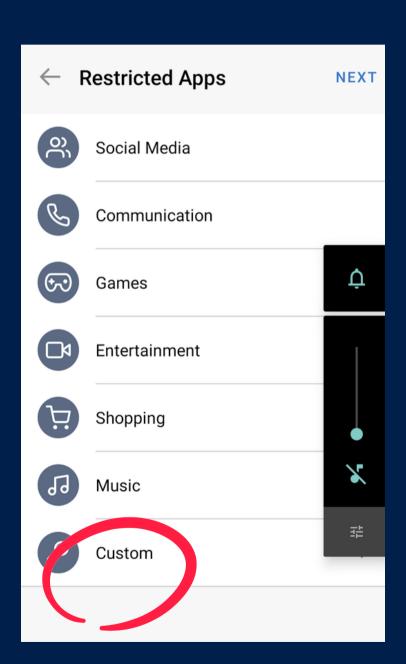

#### Add Child

Are you sure you want to manage this child's device?

| Allowed Apps             | Device Rules | Device |  |  |
|--------------------------|--------------|--------|--|--|
|                          |              |        |  |  |
| Create Device Rules      |              |        |  |  |
| Stop Active Device Rules |              |        |  |  |
|                          |              |        |  |  |
| ß test                   |              |        |  |  |
|                          |              |        |  |  |
|                          |              |        |  |  |
|                          |              |        |  |  |
|                          |              |        |  |  |
|                          |              |        |  |  |
|                          |              |        |  |  |
|                          |              |        |  |  |
|                          |              |        |  |  |
|                          |              |        |  |  |
|                          |              |        |  |  |