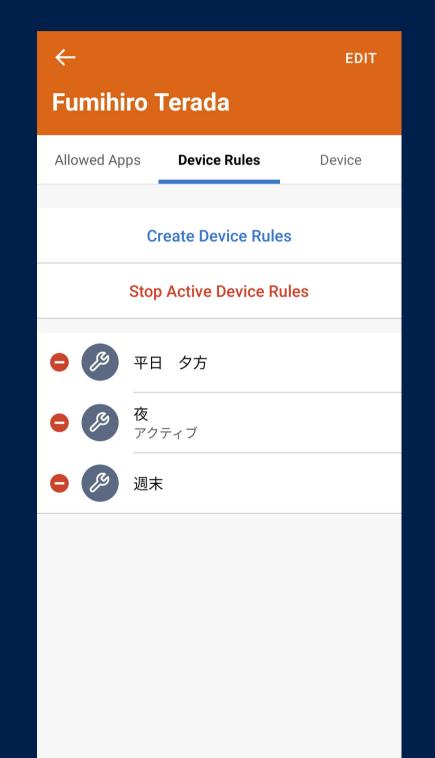

| Allowe                   | d Apps | Device Rules | Device |  |  |
|--------------------------|--------|--------------|--------|--|--|
|                          |        |              |        |  |  |
| Create Device Rules      |        |              |        |  |  |
| Stop Active Device Rules |        |              |        |  |  |
| ß                        | 平日     | 夕方           |        |  |  |
| B                        | 夜      |              |        |  |  |
| ß                        | 週末     |              |        |  |  |
|                          |        |              |        |  |  |
|                          |        |              |        |  |  |
|                          |        |              |        |  |  |
|                          |        |              |        |  |  |
|                          |        |              |        |  |  |
|                          |        |              |        |  |  |
|                          |        |              |        |  |  |