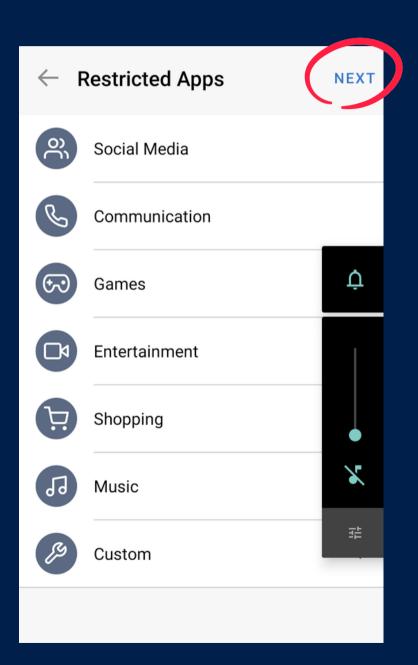

#### MANAGEMENT OF SCHOOL I-PAD AT HOME

Jamf Parent

By installing the Jamf
Parent app on the
guardian's device and
registering the school
iPad, you can manage how
it is used by your child
outside of school hours.

\_\_\_\_\_

Before you install the Jamf Parent app on your device...

Please connect both the school iPad and the device on which Jamf Parent is installed to the intenet.

For the iOS devices

For the Android devices

For the Android devices

Or SIGN IN

Open the Self Service app on the school i-Pad

#### Add Child

Are you sure you want to manage this child's device?

次へ

← Day & Time

| Allowed Apps             | Device Rules | Device |  |  |
|--------------------------|--------------|--------|--|--|
|                          |              |        |  |  |
| Create Device Rules      |              |        |  |  |
| Stop Active Device Rules |              |        |  |  |
|                          |              |        |  |  |
| ß test                   |              |        |  |  |
|                          |              |        |  |  |
|                          |              |        |  |  |
|                          |              |        |  |  |
|                          |              |        |  |  |
|                          |              |        |  |  |
|                          |              |        |  |  |
|                          |              |        |  |  |
|                          |              |        |  |  |
|                          |              |        |  |  |
|                          |              |        |  |  |