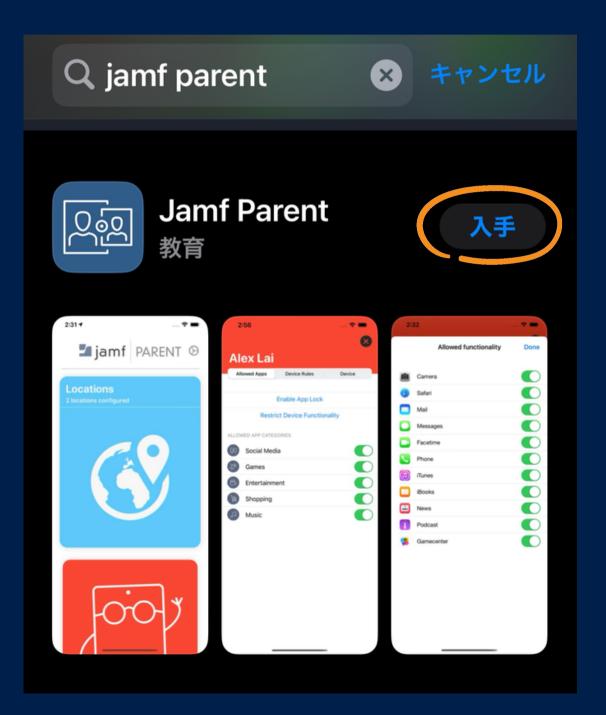

#### MANAGEMENT OF SCHOOL I-PAD AT HOME

Jamf Parent

By installing the Jamf
Parent app on the
guardian's device and
registering the school
iPad, you can manage how
it is used by your child
outside of school hours.

\_\_\_\_\_

Before you install the Jamf Parent app on your device...

Please connect both the school iPad and the device on which Jamf Parent is installed to the intenet.

For the iOS devices

For the Android devices