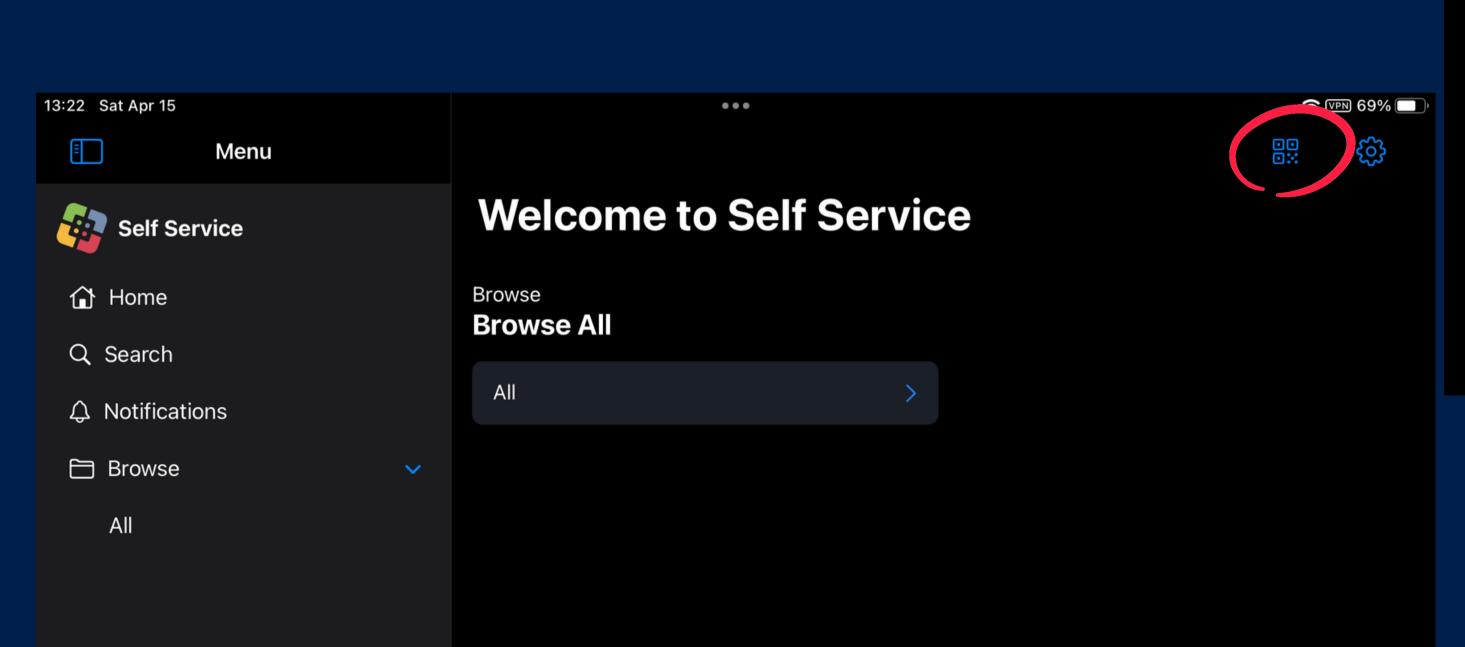

\_\_\_\_\_

Before you install the Jamf Parent app on your device...

Please connect both the school iPad and the device on which Jamf Parent is installed to the intenet.

For the iOS devices

For the Android devices

For the Android devices

Or SIGN IN

Open the Self Service app on the school i-Pad