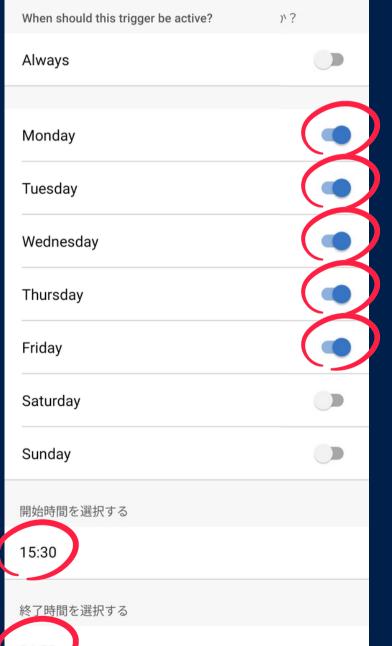

| ← Day & Time                        | NEXT |
|-------------------------------------|------|
| When should this trigger be active? |      |
| Always                              |      |
|                                     |      |
| Monday                              |      |
| Tuesday                             |      |
| Wednesday                           |      |
| Thursday                            |      |
| Friday                              |      |
| Saturday                            |      |
| Sunday                              |      |
| Select a begin time                 |      |
| 7:00 AM                             |      |
| Select an end time                  |      |

The duration you CANNOT manage the devices

● School days 8:00~15:30

Please check the website of Jamf to know the more details and others.