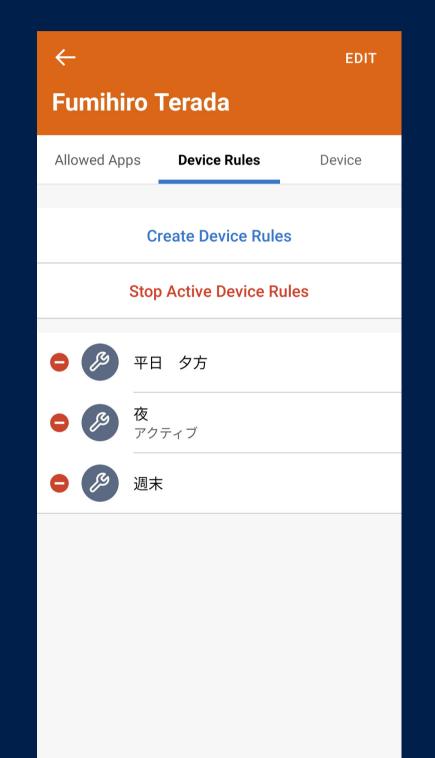

| Allowe                   | d Apps | Device Rules | Device |  |
|--------------------------|--------|--------------|--------|--|
|                          |        |              |        |  |
| Create Device Rules      |        |              |        |  |
| Stop Active Device Rules |        |              |        |  |
| ß                        | 平日     | 夕方           |        |  |
| B                        | 夜      |              |        |  |
| ß                        | 週末     |              |        |  |
|                          |        |              |        |  |
|                          |        |              |        |  |
|                          |        |              |        |  |
|                          |        |              |        |  |
|                          |        |              |        |  |
|                          |        |              |        |  |
|                          |        |              |        |  |