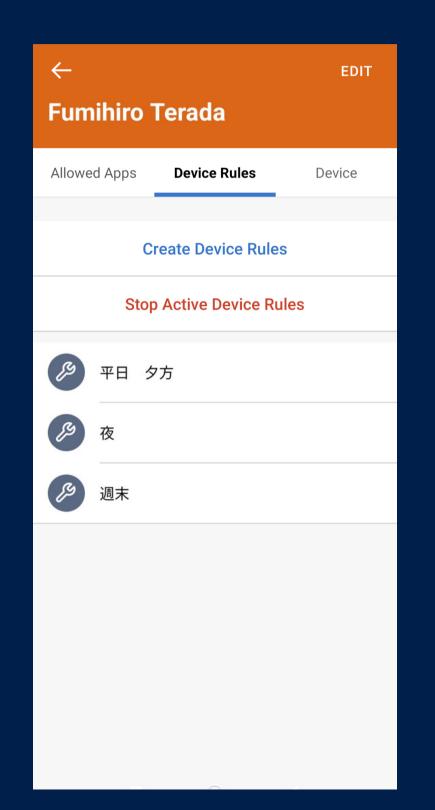

| Allowe                   | d Apps | Device Rules | Device |  |
|--------------------------|--------|--------------|--------|--|
|                          |        |              |        |  |
| Create Device Rules      |        |              |        |  |
| Stop Active Device Rules |        |              |        |  |
| ß                        | 平日     | 夕方           |        |  |
| B                        | 夜      |              |        |  |
| ß                        | 週末     |              |        |  |
|                          |        |              |        |  |
|                          |        |              |        |  |
|                          |        |              |        |  |
|                          |        |              |        |  |
|                          |        |              |        |  |
|                          |        |              |        |  |
|                          |        |              |        |  |