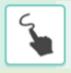

How to learn

Once you can see the worksheet, please tap "Challenge" button.

Write the answers in the boxes (or brackets) with your finger or your tablet pen.

When you erase what you wrote, use the "Eraser tool." When you write something, use the "Pen tool."

You can zoom in or zoom out with

or

If you tap , you can move the screen (worksheet).