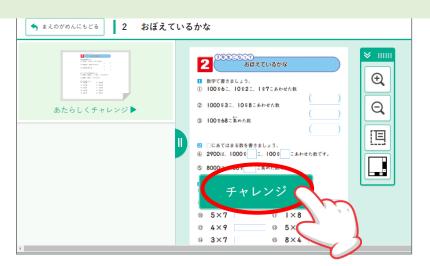

How to learn

Once you can see the worksheet, please tap "Challenge" button.

Write the answers in the boxes (or brackets) with your finger or your tablet pen.

When you erase what you wrote, use the "Eraser tool." When you write something, use the "Pen tool."