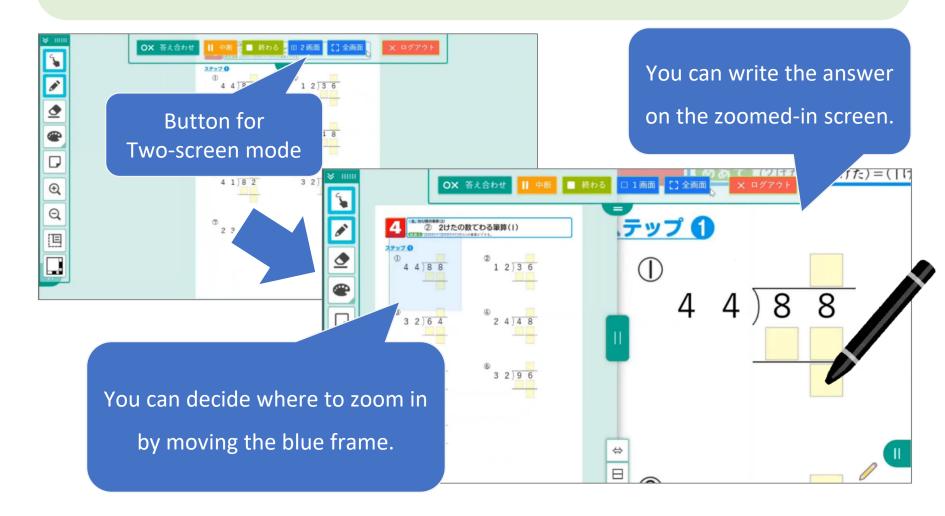

## You can zoom in or move the screen by pinching the screen.

You can switch to Two-screen mode.

You can write the answer on one screen, while you are checking the whole worksheet on another.

Once you've answered all questions, tap the "Check" button.