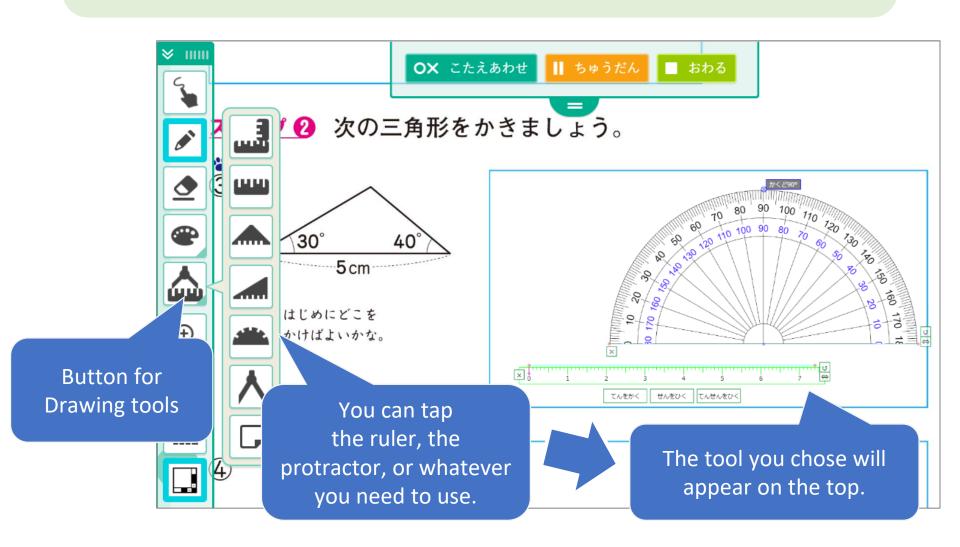

## Tips

Please add a book mark on the log in page, not on the list page.

For drawing shapes or measure the angles, you can tap the "Drawing tools" button and use them.