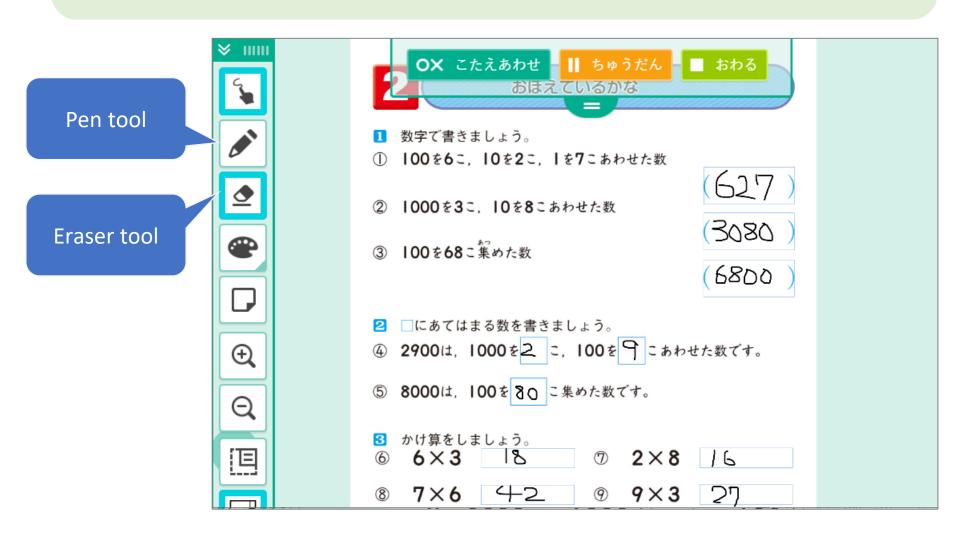

How to learn

Once you can see the worksheet, please tap "Challenge" button.

Write the answers in the boxes (or brackets) with your finger or your tablet pen.

When you erase what you wrote, use the "Eraser tool." When you write something, use the "Pen tool."

You can zoom in or zoom out with

or

If you tap , you can move the screen (worksheet).