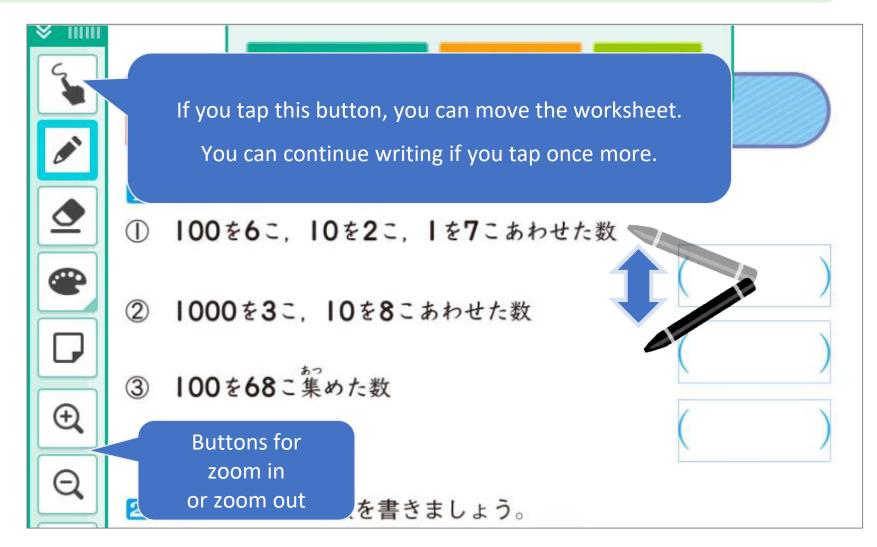

You can zoom in or zoom out with

or

If you tap , you can move the screen (worksheet).

## You can zoom in or move the screen by pinching the screen.

You can switch to Two-screen mode.

You can write the answer on one screen, while you are checking the whole worksheet on another.

Once you've answered all questions, tap the "Check" button.