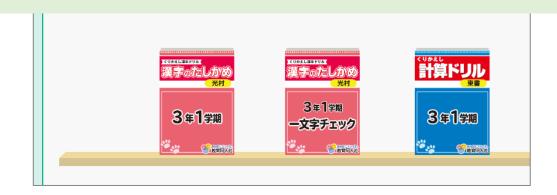

How to learn

Once you can see the list of the drills,

choose the drill which you want to learn and tap it.

How to learn

Once you can see the list of the worksheets, choose the worksheet that you want to learn and tap it.