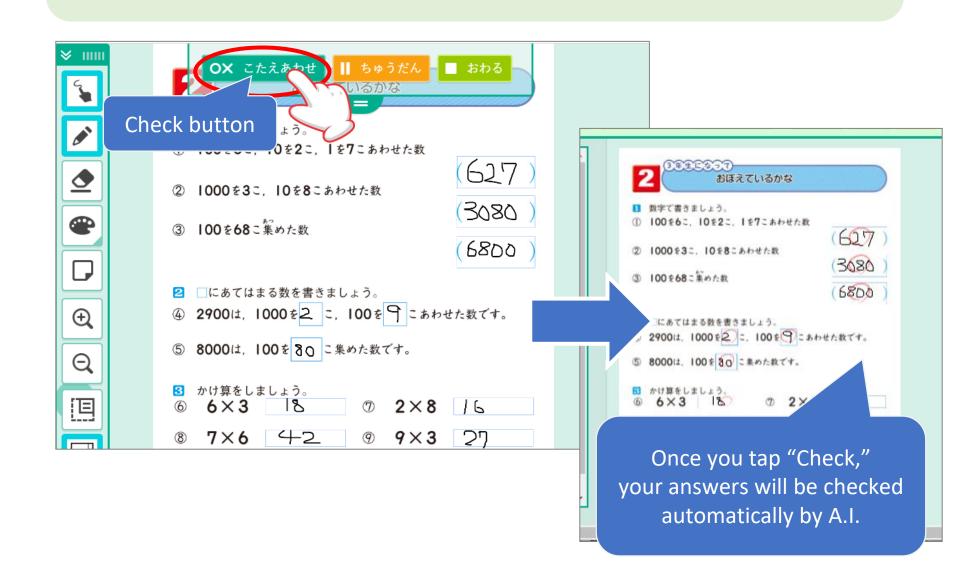

## You can zoom in or move the screen by pinching the screen.

You can switch to Two-screen mode.

You can write the answer on one screen, while you are checking the whole worksheet on another.

Once you've answered all questions, tap the "Check" button.