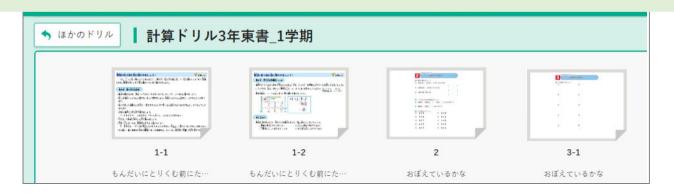

How to learn

Once you can see the list of the drills,

choose the drill which you want to learn and tap it.

How to learn

Once you can see the list of the worksheets, choose the worksheet that you want to learn and tap it.