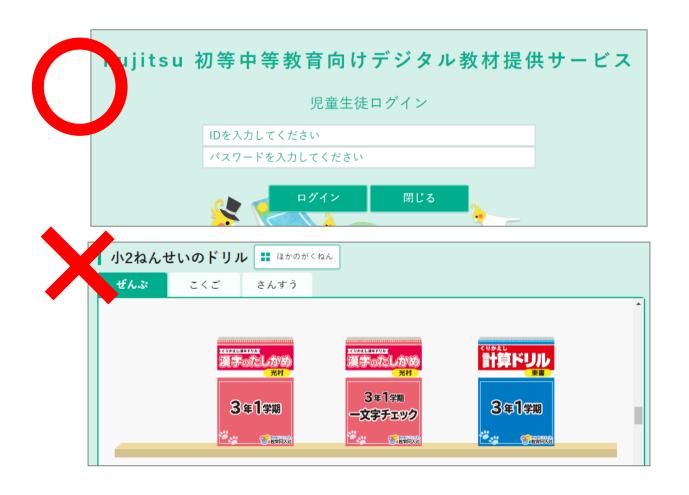

## How to use the Digital Drill (For students)

Preparation

Prepare your iPad,

and go to the Digital Drill home website.

Log in

Please fill in the ID and Password in the boxes, and tap the "Log in" button.

| Fujitsu 初等中等教育向けデジタル教材提供サービス |                               |  |
|------------------------------|-------------------------------|--|
| 児童生徒ログイン                     |                               |  |
|                              | IDを入力してください<br>パスワードを入力してください |  |
|                              | ログイン、閉じる                      |  |
|                              |                               |  |

## Tips

Please add a book mark on the log in page, not on the list page.

For drawing shapes or measure the angles, you can tap the "Drawing tools" button and use them.