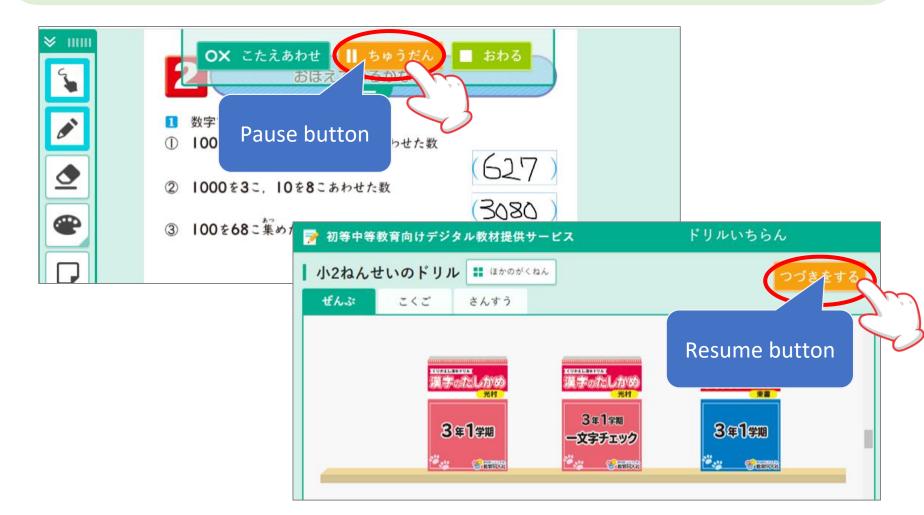

Once you've finished checking answers, you can work on another worksheet from the list after you tap "go back to the list" button.

You can tap the "Pause" button to pause what you are doing.

You can tap the "Resume" on the list of drills to resume from where you paused last time.