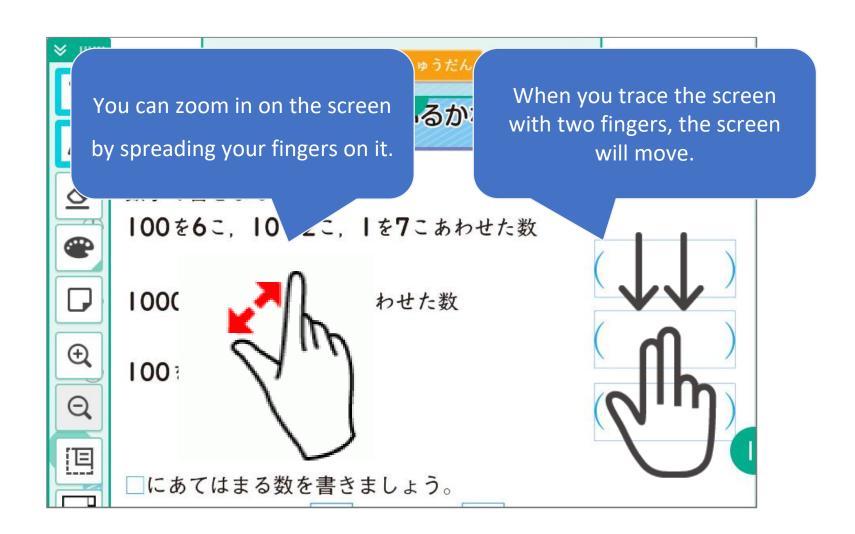

You can zoom in or zoom out with

or

If you tap , you can move the screen (worksheet).

## You can zoom in or move the screen by pinching the screen.

You can switch to Two-screen mode.

You can write the answer on one screen, while you are checking the whole worksheet on another.

Once you've answered all questions, tap the "Check" button.