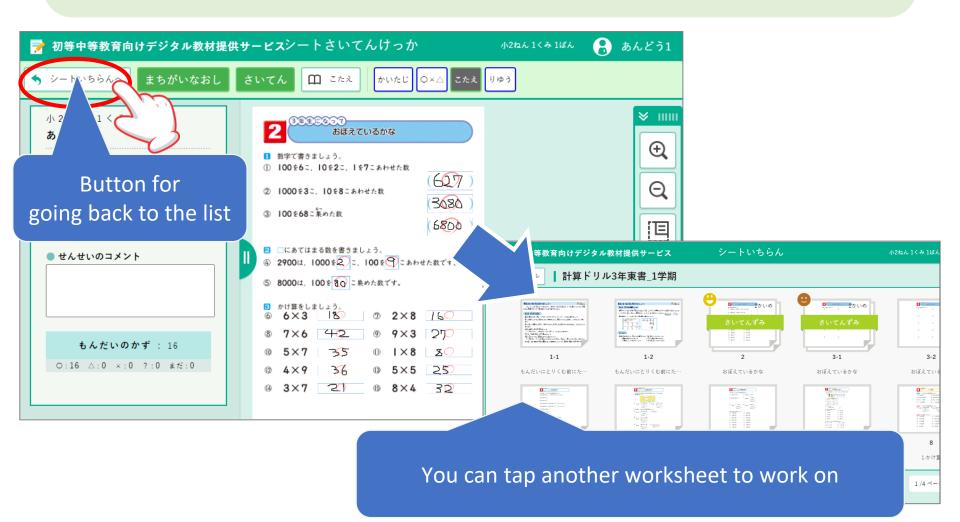

Once you've finished checking answers, you can work on another worksheet from the list after you tap "go back to the list" button.

You can tap the "Pause" button to pause what you are doing.

You can tap the "Resume" on the list of drills to resume from where you paused last time.