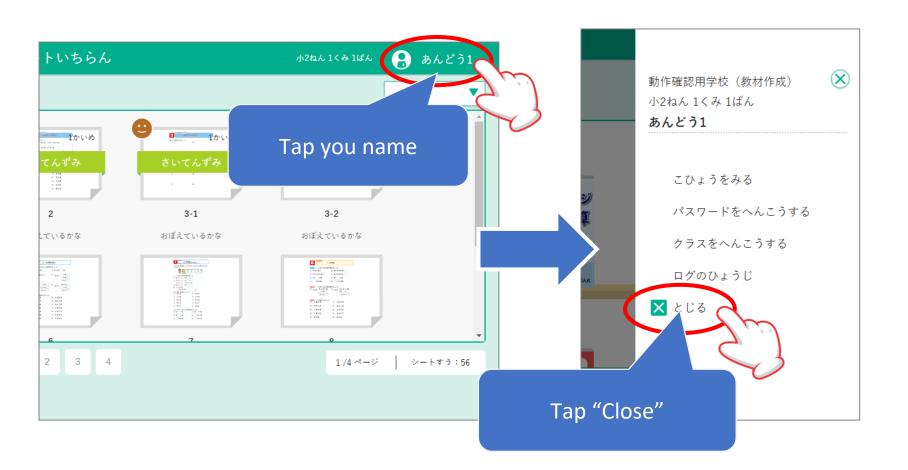

When you are done learning, tap your name on the top right and then tap "Close."