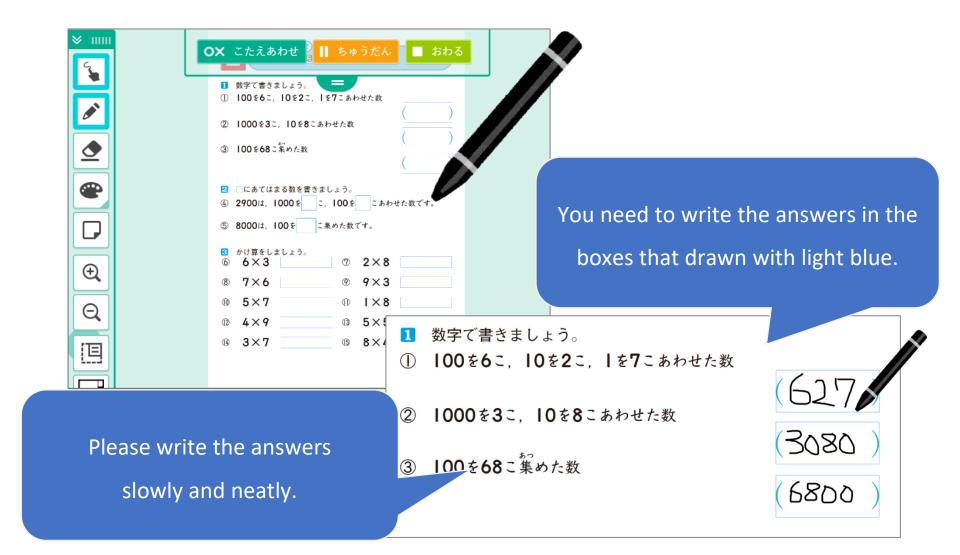

How to learn

Once you can see the worksheet, please tap "Challenge" button.

Write the answers in the boxes (or brackets) with your finger or your tablet pen.

When you erase what you wrote, use the "Eraser tool." When you write something, use the "Pen tool."